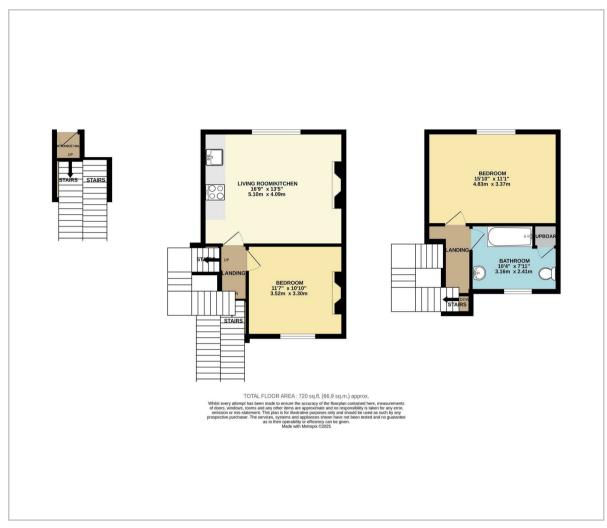

#### Please note:

An annual household income of £26,850 will be required for the affordability criteria of this property.

The minimum tenancy length is 12 Months.

Available now.

**Living Room / Kitchen** 16'8" x 13'5" (5.10m x 4.09m)

### Bedroom

15'10" x 11'0" (4.83m x 3.37m)

**Bedroom** 11'6" x 10'9" (3.52m x 3.30m)

### **Bathroom**

10'4" x 7'10" (3.16m x 2.41m)

Council Tax Band A £1,702.76 per year

## Floor Plan Area Map