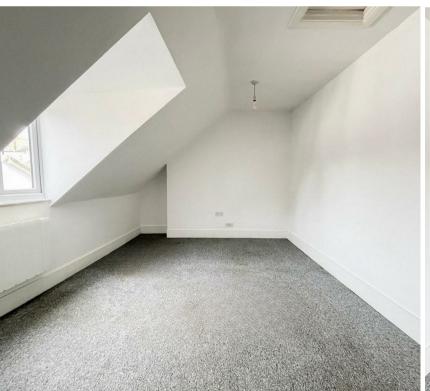

### Bedroom

15'10" x 11'0" (4.83m x 3.37m)

**Bedroom** 11'6" x 10'9" (3.52m x 3.30m)