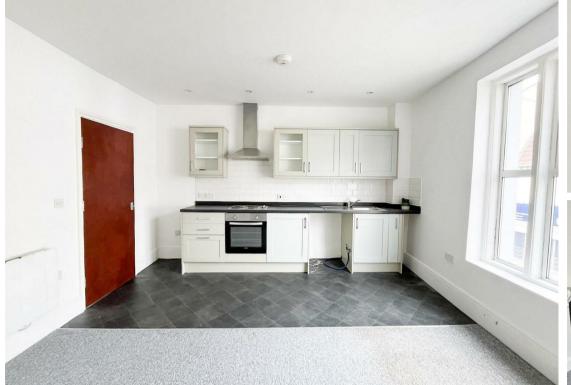

# Bohemia Road, St Leonards-On-Sea, TN37 6RN

A spacious, well-presented two-bedroom maisonette located close to local shops and amenities.

Accommodation consists of an open plan living room with a modern kitchen area, one double bedroom with a feature fireplace, stairs to the upper level, which contains a second double bedroom and a fitted bathroom with a shower over the bathtub.

#### Please note:

An annual household income of £26,850 will be required for the affordability criteria of this property.

The minimum tenancy length is 12 Months.

Available now.

**Living Room / Kitchen** 16'8" x 13'5" (5.10m x 4.09m)