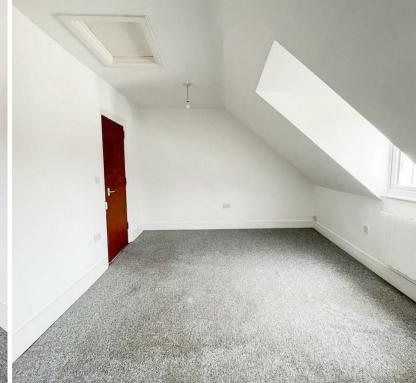

### Bedroom

15'10" x 11'0" (4.83m x 3.37m)

**Bedroom** 11'6" x 10'9" (3.52m x 3.30m)